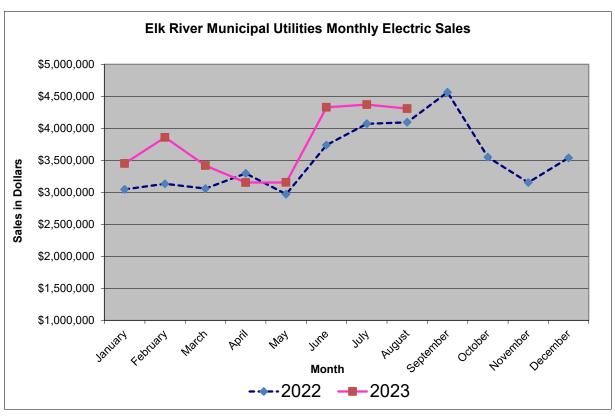

52,367    | 618,729 | 951,011   | (1,043,412) | (110)        | )                |

Item Variance of +/- \$15,000 and +/- 15%

<sup>(1)</sup> YTD Budget variance is due to usage being higher than budgeted and PYTD variance is due to rate increase and higher usage in 2023.

<sup>(2)</sup> PYTD variance is due to the change in Fair Market Value of Investments.

<sup>(3)</sup> YTD Budget variance is due to less than average connection fees. PYTD variance is due to more Connection Fees in 2022.

<sup>(4)</sup> PYTD variance is due to Water Tower lease revenue being recognized annually in 2023 vs monthly in 2022 (GASB 87).

<sup>(5)</sup> PYTD variance is due to a 2023 water main repair and additional Cty Rd 13 expenses which are partially offset by less water meter change outs in 2023.



















#### FOR PERIOD ENDING JULY 2023

| El A                |                                                        | 2023<br>JULY | 2023<br>YTD | 2023<br>YTD<br>BUDGET | 2023<br>ANNUAL<br>BUDGET | 2023 YTD<br>Bud Var% | 2022<br>JULY | 2022<br>YTD | YTD<br>VARIANCE | 2022 v. 2023<br>Actual Var% |
|---------------------|--------------------------------------------------------|--------------|-------------|-----------------------|--------------------------|----------------------|--------------|-------------|-----------------|-----------------------------|
| Electric<br>Revenue | _                                                      | JOLI -       |             | BODGET                | BODGET                   | Bud var/o            |              | 110         | VARIANCE        | A