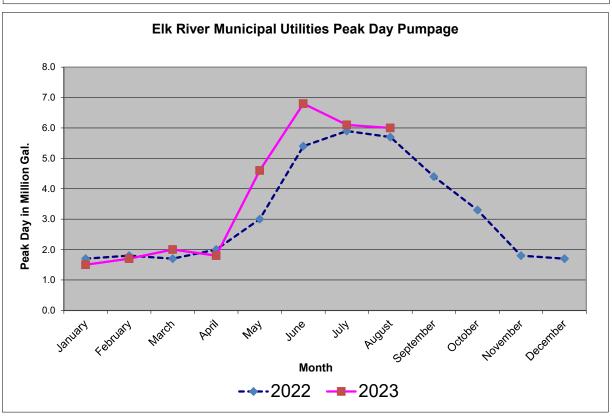

| 618,729 | 951,011   | (1,043,412) | (110)        | )                |

Item Variance of +/- \$15,000 and +/- 15%

<sup>(1)</sup> YTD Budget variance is due to usage being higher than budgeted and PYTD variance is due to rate increase and higher usage in 2023.

<sup>(2)</sup> PYTD variance is due to the change in Fair Market Value of Investments.

<sup>(3)</sup> YTD Budget variance is due to less than average connection fees. PYTD variance is due to more Connection Fees in 2022.

<sup>(4)</sup> PYTD variance is due to Water Tower lease revenue being recognized annually in 2023 vs monthly in 2022 (GASB 87).

<sup>(5)</sup> PYTD variance is due to a 2023 water main repair and additional Cty Rd 13 expenses which are partially offset by less water meter change outs in 2023.



















#### FOR PERIOD ENDING JULY 2023

| El A                |                                                        | 2023<br>JULY | 2023<br>YTD | 2023<br>YTD<br>BUDGET | 2023<br>ANNUAL<br>BUDGET | 2023 YTD<br>Bud Var% | 2022<br>JULY | 2022<br>YTD | YTD<br>VARIANCE | 2022 v. 2023<br>Actual Var% |
|---------------------|--------------------------------------------------------|--------------|-------------|-----------------------|--------------------------|----------------------|--------------|-------------|-----------------|-----------------------------|
| Electric<br>Revenue | _                                                      | JOLI -       |             | BODGET                | BODGET                   | Bud var/o            |              | 110         | VARIANCE        | Actual Va