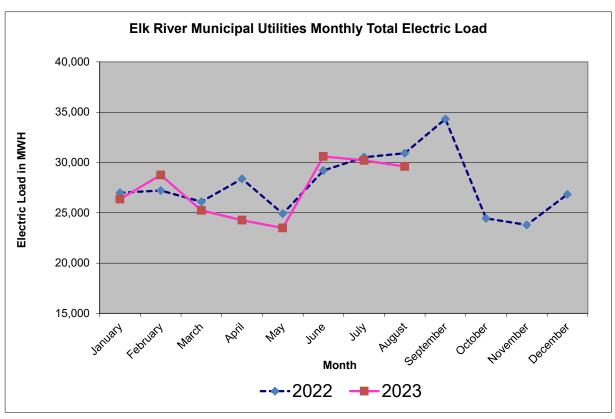

| 52,367    | 618,729 | 951,011   | (1,043,412) | (110)        | )                |

Item Variance of +/- \$15,000 and +/- 15%

<sup>(1)</sup> YTD Budget variance is due to usage being higher than budgeted and PYTD variance is due to rate increase and higher usage in 2023.

<sup>(2)</sup> PYTD variance is due to the change in Fair Market Value of Investments.

<sup>(3)</sup> YTD Budget variance is due to less than average connection fees. PYTD variance is due to more Connection Fees in 2022.

<sup>(4)</sup> PYTD variance is due to Water Tower lease revenue being recognized annually in 2023 vs monthly in 2022 (GASB 87).

<sup>(5)</sup> PYTD variance is due to a 2023 water main repair and additional Cty Rd 13 expenses which are partially offset by less water meter change outs in 2023.



















#### FOR PERIOD ENDING JULY 2023

| El A                |                                                        | 2023<br>JULY | 2023<br>YTD | 2023<br>YTD<br>BUDGET | 2023<br>ANNUAL<br>BUDGET | 2023 YTD<br>Bud Var% | 2022<br>JULY | 2022<br>YTD | YTD<br>VARIANCE | 2022 v. 2023<br>Actual Var% |
|---------------------|--------------------------------------------------------|--------------|-------------|-----------------------|--------------------------|----------------------|--------------|-------------|-----------------|-----------------------------|
| Electric<br>Revenue | _                                                      | JOLI -       |             | BODGET                | BODGET                   | Bud var/o            |              | 110         | VARIANCE        |