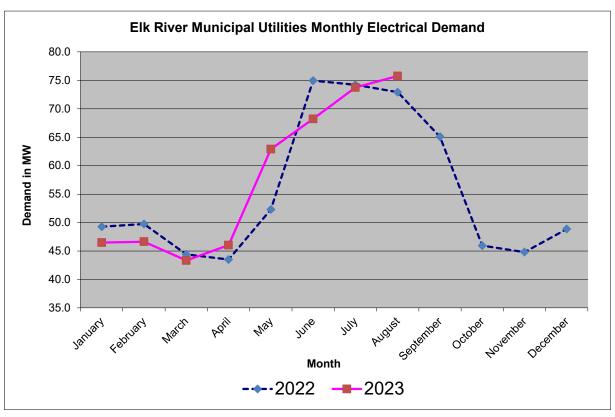

| 52,367    | 618,729 | 951,011   | (1,043,412) | (110)        | )                |

Item Variance of +/- \$15,000 and +/- 15%

<sup>(1)</sup> YTD Budget variance is due to usage being higher than budgeted and PYTD variance is due to rate increase and higher usage in 2023.

<sup>(2)</sup> PYTD variance is due to the change in Fair Market Value of Investments.

<sup>(3)</sup> YTD Budget variance is due to less than average connection fees. PYTD variance is due to more Connection Fees in 2022.

<sup>(4)</sup> PYTD variance is due to Water Tower lease revenue being recognized annually in 2023 vs monthly in 2022 (GASB 87).

<sup>(5)</sup> PYTD variance is due to a 2023 water main repair and additional Cty Rd 13 expenses which are partially offset by less water meter change outs in 2023.



















#### FOR PERIOD ENDING JULY 2023

| El A                |                                                        | 2023<br>JULY | 2023<br>YTD | 2023<br>YTD<br>BUDGET | 2023<br>ANNUAL<br>BUDGET | 2023 YTD<br>Bud Var% | 2022<br>JULY | 2022<br>YTD | YTD<br>VARIANCE | 2022 v. 2023<br>Actual Var% |
|---------------------|--------------------------------------------------------|--------------|-------------|-----------------------|--------------------------|----------------------|--------------|-------------|-----------------|-----------------------------|
| Electric<br>Revenue | _                                                      | JOLI -       |             | BODGET                | BODGET                   | Bud var/o            |              | 110         | VARIANCE