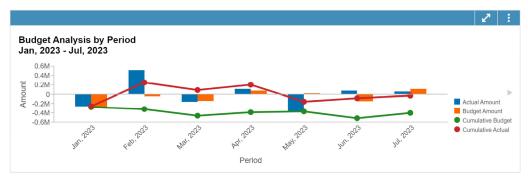

|
|                                            | Total For Total Operating Transfer: | 0            | 0           | 875                   | 1,500                    | (100)                | 0            | 0           | 0               | 0                           |
| Net                                        | Income Profit(Loss)                 | 280,330      | (92,401)    | (436,657)             | 52,367                   | 79                   | 618,728      | 951,010     | (1,043,411)     | (110)                       |



Budget Revenue Comparison & Variance
Jan, 2023 - Jul, 2023
-\$279,326.35
-1.07%
Actual Budget
\$25,872,972.05 \$26,152,298.40

Budget Expense Comparison & Variance
Jan, 2023 - Jul, 2023
-\$653,181.13
-2.46%
Actual Budget
\$25,902,218.97 \$26,555,400.10











| TO:                          | FROM:                                                       |
|------------------------------|-------------------------------------------------------------|
| ERMU Commission              | Melissa Karpinski – Finance Manager                         |
| MEETING DATE:                | AGENDA ITEM NUMBER:                                         |
| September 12, 2023           | 5.2                                                         |
| SUBJECT:                     |                                                             |
| 2024 Annual Business Plan: C | apital Projects and Equipment Purchases and Capital 20-Year |
| Projections                  |                                                             |
| ACTION REQUESTED: