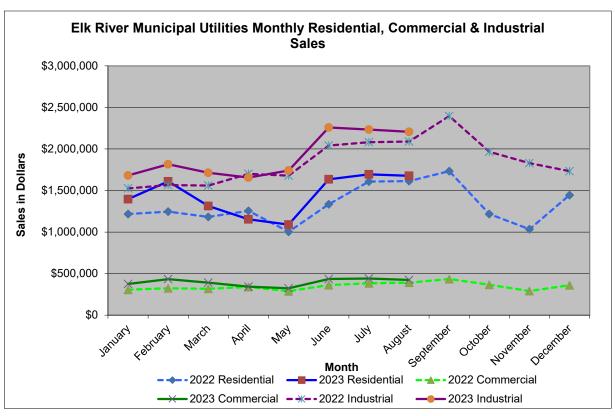

367    | 618,729 | 951,011   | (1,043,412) | (110)        | )                |

Item Variance of +/- \$15,000 and +/- 15%

<sup>(1)</sup> YTD Budget variance is due to usage being higher than budgeted and PYTD variance is due to rate increase and higher usage in 2023.

<sup>(2)</sup> PYTD variance is due to the change in Fair Market Value of Investments.

<sup>(3)</sup> YTD Budget variance is due to less than average connection fees. PYTD variance is due to more Connection Fees in 2022.

<sup>(4)</sup> PYTD variance is due to Water Tower lease revenue being recognized annually in 2023 vs monthly in 2022 (GASB 87).

<sup>(5)</sup> PYTD variance is due to a 2023 water main repair and additional Cty Rd 13 expenses which are partially offset by less water meter change outs in 2023.



















#### FOR PERIOD ENDING JULY 2023

| El A                |                                                        | 2023<br>JULY | 2023<br>YTD | 2023<br>YTD<br>BUDGET | 2023<br>ANNUAL<br>BUDGET | 2023 YTD<br>Bud Var% | 2022<br>JULY | 2022<br>YTD | YTD<br>VARIANCE | 2022 v. 2023<br>Actual Var% |
|---------------------|--------------------------------------------------------|--------------|-------------|-----------------------|--------------------------|----------------------|--------------|-------------|-----------------|-----------------------------|
| Electric<br>Revenue | _                                                      | JOLI -       |             | BODGET                | BODGET                   | Bud var/o            |              | 110         | VARIANCE        | Actua