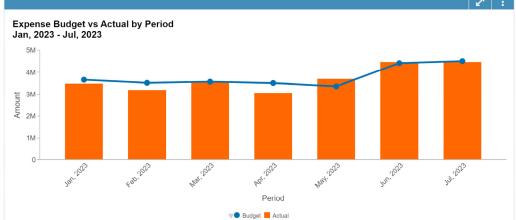

|
|                                            | Total For Total Operating Transfer: | 0            | 0           | 875                   | 1,500                    | (100)                | 0            | 0           | 0               | 0                           |
| Net                                        | Income Profit(Loss)                 | 280,330      | (92,401)    | (436,657)             | 52,367                   | 79                   | 618,728      | 951,010     | (1,043,411)     | (110)                       |



Budget Revenue Comparison & Variance
Jan, 2023 - Jul, 2023
-\$279,326.35
-1.07%
Actual Budget
\$25,872,972.05 \$26,152,298.40

Budget Expense Comparison & Variance
Jan, 2023 - Jul, 2023
-\$653,181.13
-2.46%
Actual Budget
\$25,902,218.97 \$26,555,400.10











| TO:                          | FROM:                                                       |
|------------------------------|-------------------------------------------------------------|
| ERMU Commission              | Melissa Karpinski – Finance Manager                         |
| MEETING DATE:                | AGENDA ITEM NUMBER:                                         |
| September 12, 2023           | 5.2                                                         |
| SUBJECT:                     |                                                             |
| 2024 Annual Business Plan: C | apital Projects and Equipment Purchases and Capital 20-Year |
| Projections                  |                                                             |
| ACTION REQUESTED:            |