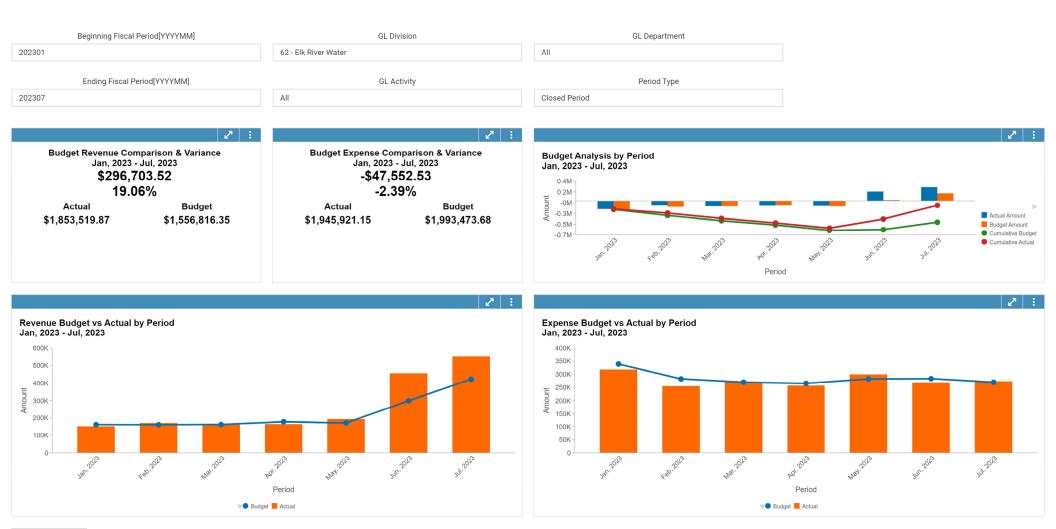

|
|                                            | Total For Total Operating Transfer: | 0            | 0           | 875                   | 1,500                    | (100)                | 0            | 0           | 0               | 0                           |
| Net                                        | Income Profit(Loss)                 | 280,330      | (92,401)    | (436,657)             | 52,367                   | 79                   | 618,728      | 951,010     | (1,043,411)     | (110)                       |



Budget Revenue Comparison & Variance
Jan, 2023 - Jul, 2023
-\$279,326.35
-1.07%
Actual Budget
\$25,872,972.05 \$26,152,298.40

Budget Expense Comparison & Variance
Jan, 2023 - Jul, 2023
-\$653,181.13
-2.46%
Actual Budget
\$25,902,218.97 \$26,555,400.10











| TO:                          | FROM:                                                       |
|------------------------------|-------------------------------------------------------------|
| ERMU Commission              | Melissa Karpinski – Finance Manager                         |
| MEETING DATE:                | AGENDA ITEM NUMBER:                                         |
| September 12, 2023           | 5.2                                                         |
| SUBJECT:                     |                                                             |
| 2024 Annual Business Plan: C | apital Projects and Equipment Purchases and Capital 20-Year |
| Projections                  |                                                             |
| ACTION REQUESTED:            |