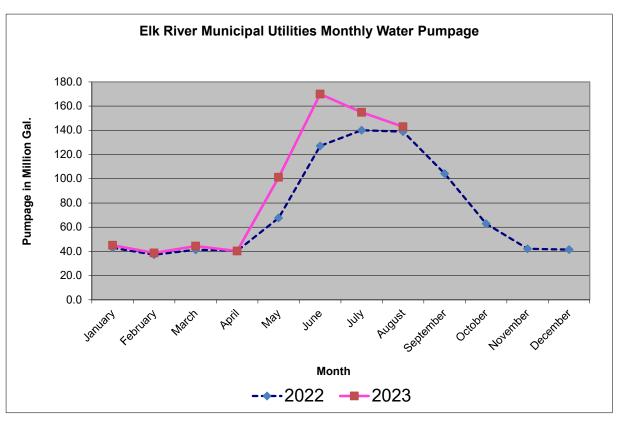

7    | 618,729 | 951,011   | (1,043,412) | (110)        | )                |

Item Variance of +/- \$15,000 and +/- 15%

<sup>(1)</sup> YTD Budget variance is due to usage being higher than budgeted and PYTD variance is due to rate increase and higher usage in 2023.

<sup>(2)</sup> PYTD variance is due to the change in Fair Market Value of Investments.

<sup>(3)</sup> YTD Budget variance is due to less than average connection fees. PYTD variance is due to more Connection Fees in 2022.

<sup>(4)</sup> PYTD variance is due to Water Tower lease revenue being recognized annually in 2023 vs monthly in 2022 (GASB 87).

<sup>(5)</sup> PYTD variance is due to a 2023 water main repair and additional Cty Rd 13 expenses which are partially offset by less water meter change outs in 2023.



















#### FOR PERIOD ENDING JULY 2023

| El A                |                                                        | 2023<br>JULY | 2023<br>YTD | 2023<br>YTD<br>BUDGET | 2023<br>ANNUAL<br>BUDGET | 2023 YTD<br>Bud Var% | 2022<br>JULY | 2022<br>YTD | YTD<br>VARIANCE | 2022 v. 2023<br>Actual Var% |
|---------------------|--------------------------------------------------------|--------------|-------------|-----------------------|--------------------------|----------------------|--------------|-------------|-----------------|-----------------------------|
| Electric<br>Revenue | _                                                      | JOLI -       |             | BODGET                | BODGET                   | Bud var/o            |              | 110         | VARIANCE        | Actual