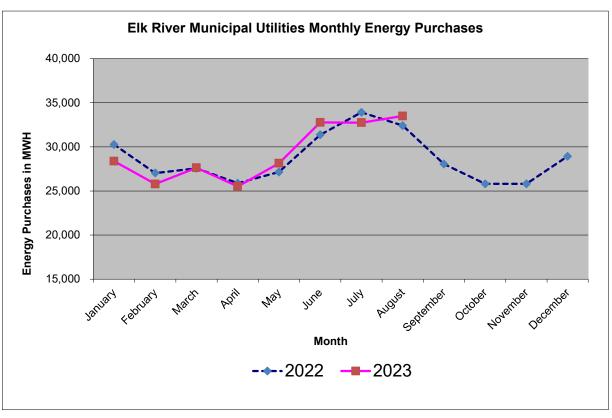

| 52,367    | 618,729 | 951,011   | (1,043,412) | (110)        | )                |

Item Variance of +/- \$15,000 and +/- 15%

<sup>(1)</sup> YTD Budget variance is due to usage being higher than budgeted and PYTD variance is due to rate increase and higher usage in 2023.

<sup>(2)</sup> PYTD variance is due to the change in Fair Market Value of Investments.

<sup>(3)</sup> YTD Budget variance is due to less than average connection fees. PYTD variance is due to more Connection Fees in 2022.

<sup>(4)</sup> PYTD variance is due to Water Tower lease revenue being recognized annually in 2023 vs monthly in 2022 (GASB 87).

<sup>(5)</sup> PYTD variance is due to a 2023 water main repair and additional Cty Rd 13 expenses which are partially offset by less water meter change outs in 2023.



















#### FOR PERIOD ENDING JULY 2023

| El A                |                                                        | 2023<br>JULY | 2023<br>YTD | 2023<br>YTD<br>BUDGET | 2023<br>ANNUAL<br>BUDGET | 2023 YTD<br>Bud Var% | 2022<br>JULY | 2022<br>YTD | YTD<br>VARIANCE | 2022 v. 2023<br>Actual Var% |
|---------------------|--------------------------------------------------------|--------------|-------------|-----------------------|--------------------------|----------------------|--------------|-------------|-----------------|-----------------------------|
| Electric<br>Revenue | _                                                      | JOLI -       |             | BODGET                | BODGET                   | Bud var/o            |              | 110         | VARIANCE