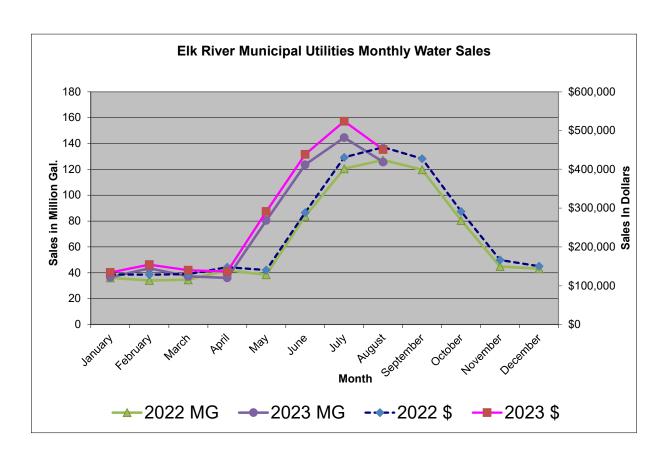

| 618,729 | 951,011   | (1,043,412) | (110)        | )                |

Item Variance of +/- \$15,000 and +/- 15%

<sup>(1)</sup> YTD Budget variance is due to usage being higher than budgeted and PYTD variance is due to rate increase and higher usage in 2023.

<sup>(2)</sup> PYTD variance is due to the change in Fair Market Value of Investments.

<sup>(3)</sup> YTD Budget variance is due to less than average connection fees. PYTD variance is due to more Connection Fees in 2022.

<sup>(4)</sup> PYTD variance is due to Water Tower lease revenue being recognized annually in 2023 vs monthly in 2022 (GASB 87).

<sup>(5)</sup> PYTD variance is due to a 2023 water main repair and additional Cty Rd 13 expenses which are partially offset by less water meter change outs in 2023.



















#### FOR PERIOD ENDING JULY 2023

| El A                |                                                        | 2023<br>JULY | 2023<br>YTD | 2023<br>YTD<br>BUDGET | 2023<br>ANNUAL<br>BUDGET | 2023 YTD<br>Bud Var% | 2022<br>JULY | 2022<br>YTD | YTD<br>VARIANCE | 2022 v. 2023<br>Actual Var% |
|---------------------|--------------------------------------------------------|--------------|-------------|-----------------------|--------------------------|----------------------|--------------|-------------|-----------------|-----------------------------|
| Electric<br>Revenue | _                                                      | JOLI -       |             | BODGET                | BODGET                   | Bud var/o            |              | 110         | VARIANCE        | Actual Val