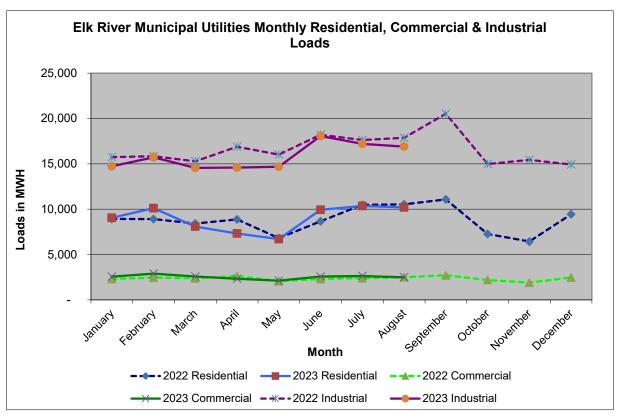

2,367    | 618,729 | 951,011   | (1,043,412) | (110)        | )                |

Item Variance of +/- \$15,000 and +/- 15%

<sup>(1)</sup> YTD Budget variance is due to usage being higher than budgeted and PYTD variance is due to rate increase and higher usage in 2023.

<sup>(2)</sup> PYTD variance is due to the change in Fair Market Value of Investments.

<sup>(3)</sup> YTD Budget variance is due to less than average connection fees. PYTD variance is due to more Connection Fees in 2022.

<sup>(4)</sup> PYTD variance is due to Water Tower lease revenue being recognized annually in 2023 vs monthly in 2022 (GASB 87).

<sup>(5)</sup> PYTD variance is due to a 2023 water main repair and additional Cty Rd 13 expenses which are partially offset by less water meter change outs in 2023.



















#### FOR PERIOD ENDING JULY 2023

| El A                |                                                        | 2023<br>JULY | 2023<br>YTD | 2023<br>YTD<br>BUDGET | 2023<br>ANNUAL<br>BUDGET | 2023 YTD<br>Bud Var% | 2022<br>JULY | 2022<br>YTD | YTD<br>VARIANCE | 2022 v. 2023<br>Actual Var% |
|---------------------|--------------------------------------------------------|--------------|-------------|-----------------------|--------------------------|----------------------|--------------|-------------|-----------------|-----------------------------|
| Electric<br>Revenue | _                                                      | JOLI -       |             | BODGET                | BODGET                   | Bud var/o            |              | 110         | VARIANCE        | Act