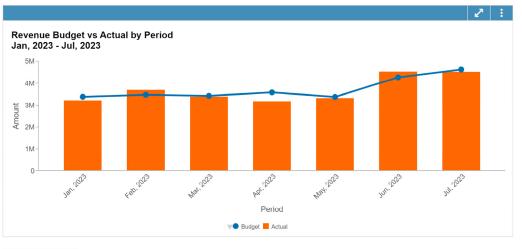

|
|                                            | Total For Total Operating Transfer: | 0            | 0           | 875                   | 1,500                    | (100)                | 0            | 0           | 0               | 0                           |
| Net                                        | Income Profit(Loss)                 | 280,330      | (92,401)    | (436,657)             | 52,367                   | 79                   | 618,728      | 951,010     | (1,043,411)     | (110)                       |



Budget Revenue Comparison & Variance
Jan, 2023 - Jul, 2023
-\$279,326.35
-1.07%
Actual Budget
\$25,872,972.05 \$26,152,298.40

Budget Expense Comparison & Variance
Jan, 2023 - Jul, 2023
-\$653,181.13
-2.46%
Actual Budget
\$25,902,218.97 \$26,555,400.10











| TO:                          | FROM:                                                       |
|------------------------------|-------------------------------------------------------------|
| ERMU Commission              | Melissa Karpinski – Finance Manager                         |
| MEETING DATE:                | AGENDA ITEM NUMBER:                                         |
| September 12, 2023           | 5.2                                                         |
| SUBJECT:                     |                                                             |
| 2024 Annual Business Plan: C | apital Projects and Equipment Purchases and Capital 20-Year |
| Projections                  |                                                             |
| ACTION REQUESTED:            |